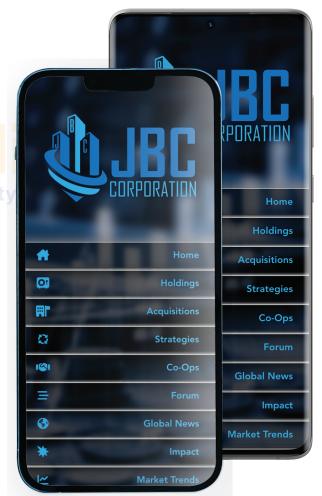

## **Deliverables:**

- 1. Advanced native mobile apps for both Apple and Android ecosystems.
- 2. Interactive website, jbc-corporation.com, offering shared resources, functionality, and seamless integration with the apps.
- 3. Bespoke software development, Al integration.

## Platform specifics:

- Native Android/Apple mobile apps
- Web app using Vue.js framework, HTML, CSS.
- Node.js middleware
- MySQL RDBMS + PHP web services for data ctualipersistence
- AWS hosted backend services + frontend delivery mechanics

## **Feature Specifics:**

The apps and website will provide up-to-date information on the operations of JBC Corporation, give Users useful tools and create interaction and networking opportunities. This will be a "performing" virtual asset with both hard asset and soft asset elements.